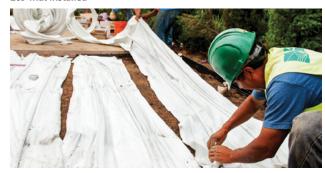

#### **Eco-Mat Installed**

|  | ECO-MAT       |                                                     |
|--|---------------|-----------------------------------------------------|
|  | Model         | Description                                         |
|  | ECO-MAT-16    | PLD (16 mm) fleece drip mat, 100 m roll             |
|  | ECO-MAT-16-DL | PLD (16 mm) double-layer fleece drip mat, 75 m roll |
|  | ECO-MAT-17    | HDL (17 mm) fleece drip mat, 90 m roll              |
|  |               |                                                     |