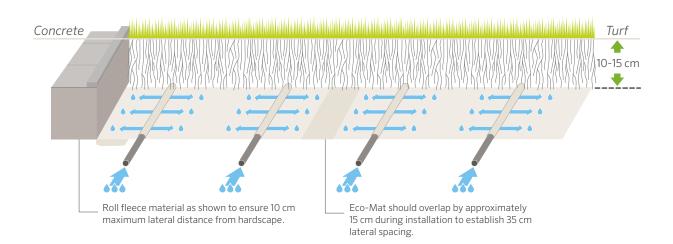

### **PRODUCT SPECIFICATIONS**

- Flow rate: 2.2 l/hr; 0.13 m<sup>3</sup>/hr
- Emitter spacing: 30 cm
- · Lateral row spacing: 35 cm
- Product width: 0.80 m
- Roll length: 16 mm = 100 m; 17 mm = 90 m
- Tubing dimensions: 0.660" x 0.560" (outside/inside diameter)
- Accepts 16/17 mm barb (depending on Eco-Mat selection) or LOC fittings
- Water-holding capacity: 1.89 I/m<sup>3</sup>
- Approximate coverage per roll: 100 m roll = 77 m<sup>2</sup>; 90 m roll = 70 m<sup>2</sup>
- Example calculation based on area 12 m x 24 m:

### **OPERATING SPECIFICATIONS**

- Operating range: 1.0 to 3.5 bar; 100 to 350 kPa
- Minimum filtration: 120 mesh; 125 microns
- Air relief recommended for sloping conditions greater than 1.5 m
- Recommended installation depth: turf (10–15 cm); other (10–30 cm)
- May use in conjunction with Eco-Wrap
- Warranty period: 5 years (plus 2 additional years for environmental stress cracking)