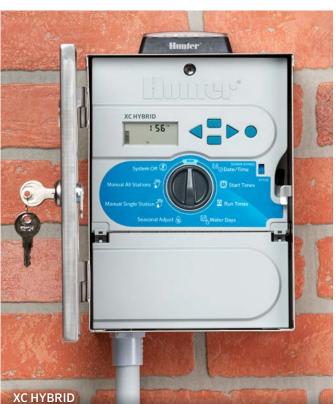

#### **IRRIGATION CONTROLLERS**

When choosing an irrigation controller for green roof applications, select one of the following water-conscious options to maximise the efficient use of space and energy.

- Sunlight provides full system power without batteries.
   XC Hybrid Solar is powered by the sun's energy, which
   allows any site to maintain LEED certification while
   ensuring sustainable landscape demand. XC Hybrid
   Solar delivers most of the features found in Hunter
   AC-powered controllers, including compatibility with
   rain and freeze sensors for maximum water savings.
- Soil-moisture sensing prevents overwatering.
   NODE-BT is a long-lasting, battery-powered, Bluetooth enabled controller that allows users to program irrigation without opening the valve box. It includes a soil sensor input for moisture detection and suspends irrigation when the soil is adequately watered.