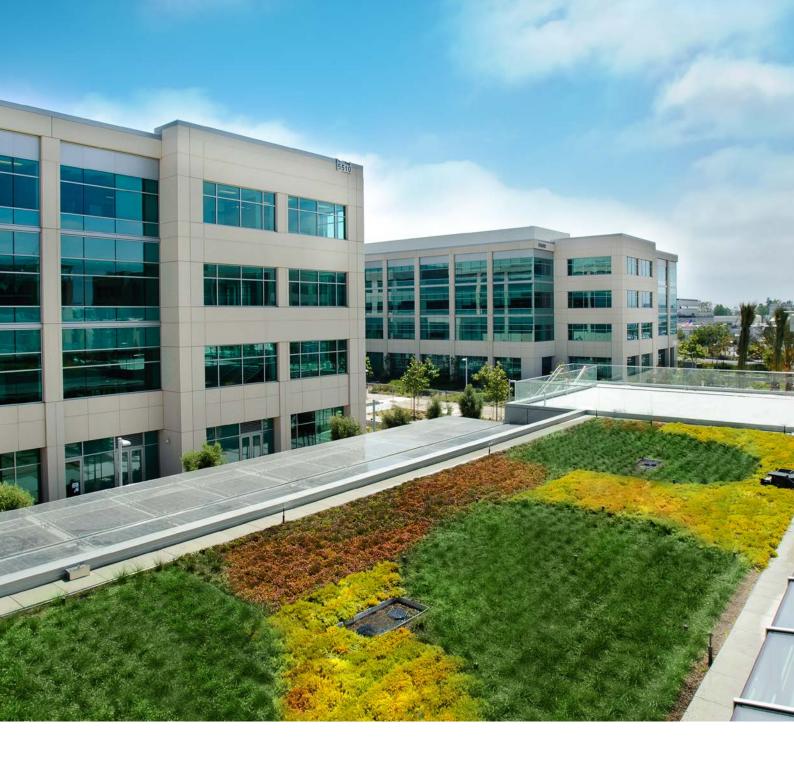

When designing a green roof irrigation system, you can choose a subsurface, overhead, or combined approach. We provide an array of solutions for each method.

#### **SUBSURFACE**

An absolute revolution in subsurface irrigation, Eco-Mat<sup>®</sup> provides green roof designers with the most efficient irrigation solution ever developed.

**Eco-Mat** incorporates fleece-wrapped dripline with an integrated synthetic fleece mat. Installed just beneath the optimal root depth of the selected plant material, Eco-Mat uses specialised technology to efficiently irrigate from the bottom up with the following benefits: