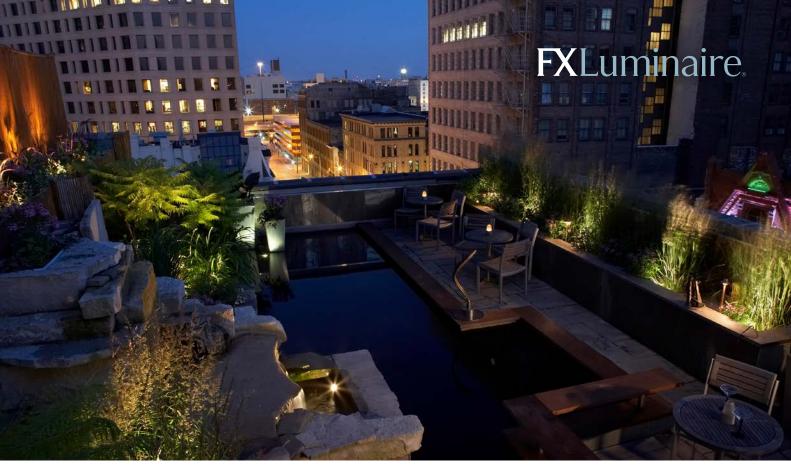

### From Above with FX Luminaire

From high-tech controllers to a complete spectrum of fixtures and accessories, our best-in-class products provide endless opportunities for the ultimate outdoor lighting experience.

At FX Luminaire, we take pride in conceptualising, designing, and manufacturing world-class landscape and architectural lighting solutions with a focus on the advancement of LED technology and digital lighting management. When you choose FX Luminaire lighting products, you get more than timeless design and top-quality materials — you get the best technology and customer support on the market.

Our flagship Luxor® lighting controller leads the industry in low-voltage lighting control with zoning, dimming, and color capabilities to create up to 40 themes for distinctive looks year-round. We also offer a full spectrum of traditional and modern lighting fixtures to create endless opportunities for elegant lighting systems in commercial and residential applications. Learn more at fxl.com.