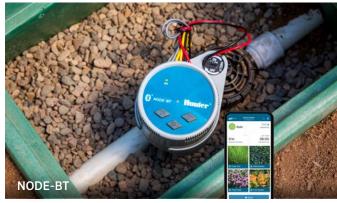

#### **IRRIGATION CONTROLLERS**

When choosing an irrigation controller for green roof applications, select one of the following water-conscious options to maximise the efficient use of space and energy.

- Sunlight provides full system power without batteries.
   XC Hybrid Solar is powered by the sun's energy, which
   allows any site to maintain LEED certification while
   ensuring sustainable landscape demand. XC Hybrid
   Solar delivers most of the features found in Hunter
   AC-powered controllers, including compatibility with
   rain and freeze sensors for maximum water savings.
- Soil-moisture sensing prevents overwatering.
   NODE-BT is a long-lasting, battery-powered, Bluetooth enabled controller that allows users to program irrigation without opening the valve box. It includes a soil sensor input for moisture detection and suspends irrigation when the soil is adequately watered.

   NODE-BT is also compatible with wired rain sensors for total system shutdown when weather conditions dictate.
- Innovative Hydrawise® irrigation management software provides the most water savings.