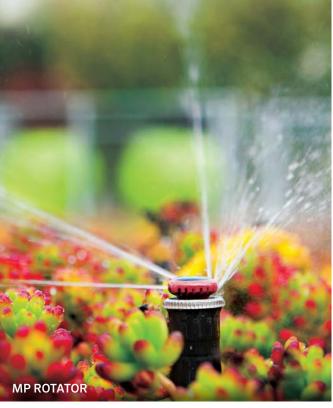

#### **OVERHEAD**

When paired with Pro-Spray® pop-ups and shrub adapters, high-efficiency MP Rotator® nozzles provide an effective solution for green roof irrigation.

Thanks to their slow and steady application rate, MP Rotator nozzles provide unmatched distribution uniformity for overhead irrigation. Green roof soils tend to be loose, so a slow precipitation rate from the nozzle prevents fast drainage through the soil. The multi-trajectory, multi-stream application method of the MP Rotator cuts through wind while gently hydrating the landscape at an even rate that soils can better absorb.

Overhead irrigation allows you to see the water being applied and better control long-term system maintenance. Choose a **Pro-Spray** shrub adapter or pop-up depending on the available soil depth, and include pressure regulation whenever possible to maintain large water droplets and consistent performance from every nozzle.