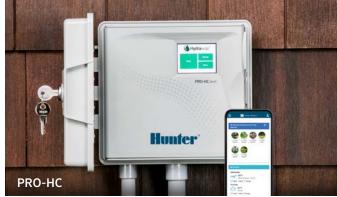

#### **IRRIGATION CONTROLLERS**

When choosing an irrigation controller for green roof applications, select one of the following water-conscious options to maximise the efficient use of space and energy.

  The Pro-HC is a Wi-Fi-enabled controller with Hydrawise technology that allows you to manage your system from anywhere in the world via smart device or web browser. Thanks to Predictive Watering™ capabilities, the controller automatically adjusts watering schedules based on forecast temperatures, rainfall probability, wind speed, and humidity. This combination maximises irrigation efficiency while ensuring beautiful and resilient landscapes.