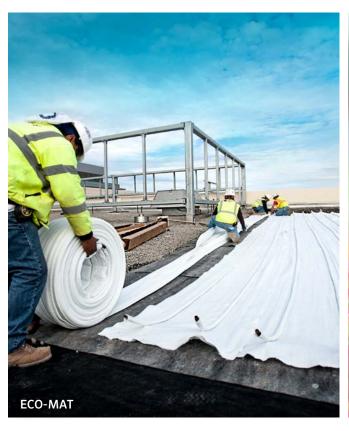

#### **SUBSURFACE**

An absolute revolution in subsurface irrigation, Eco-Mat<sup>®</sup> provides green roof designers with the most efficient irrigation solution ever developed.

**Eco-Mat** incorporates fleece-wrapped dripline with an integrated synthetic fleece mat. Installed just beneath the optimal root depth of the selected plant material, Eco-Mat uses specialised technology to efficiently irrigate from the bottom up with the following benefits:

- Effectively holds water for future use by plants
- Eliminates water loss due to wind and evaporation
- Spreads water efficiently and evenly throughout the mat via capillary action
- All emitters start and stop at the same time to optimise efficiency
- Reduced run times provide maximum water savings

In addition to Eco-Mat, we also offer Eco-Wrap® fleece-wrapped dripline. Both systems provide top-quality subsurface irrigation solutions.