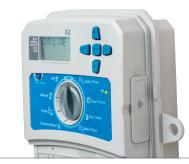

# WAND FOR X2™

This Wi-Fi upgrade option equips X2 controllers with remote management capabilities from anywhere with an internet connection.

### **KEY BENEFITS**

- Simple plug-in Wi-Fi option for any X2 controller model for online irrigation management
- Standard programming option allows for 3 independent irrigation programs and 6 start times per program
- Increase water savings by adding Hydrawise to your X2 controller
- Fast Bluetooth Wi-Fi network setup, or SoftAP or WPS configuration
- See complete X2 controller key benefits and specifications on page 103