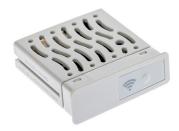

### **OPERATING SPECIFICATIONS**

- Approvals: Wi-Fi b/g/n, Bluetooth 5.0, UL, cUL, FCC, CE, RCM
- Warranty period: 2 years

**WAND** Wi-Fi Module Height: 2 cm Width: 5 cm Depth: 5 cm

WAND Module installed in X2 controller

## WAND WI-FI MODULE

Model Description

**WAND** Wi-Fi module for Hydrawise water management software