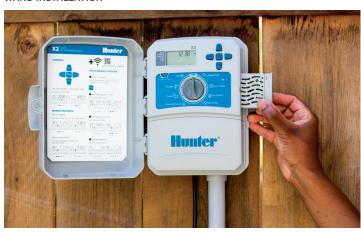

t connection.

### **KEY BENEFITS**

- Simple plug-in Wi-Fi option for any X2 controller model for online irrigation management
- Standard programming option allows for 3 independent irrigation programs and 6 start times per program
- Increase water savings by adding Hydrawise to your X2 controller
- Fast Bluetooth Wi-Fi network setup, or SoftAP or WPS configuration
- See complete X2 controller key benefits and specifications on page 103

### **OPERATING SPECIFICATIONS**

- Approvals: Wi-Fi b/g/n, Bluetooth 5.0, UL, cUL, FCC, CE, RCM
- Warranty period: 2 years



**WAND** Wi-Fi Module Height: 2 cm Width: 5 cm Depth: 5 cm



WAND Module installed in X2 controller

## WAND WI-FI MODULE

Model Description

**WAND** Wi-Fi module for Hydrawise water management software

#### WAND INSTALLATION



### Compatible with:







ROAM Remote Page 137 ROAM XL Remote Page 138



Soil-Clik Sensor Page 151



### Smart WaterMark

Recognised as a responsible water-saving tool